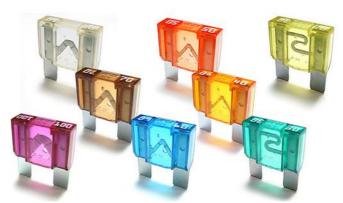

## F9000 series, maxiOTO blade fuse

- Meets international specs, complies to DIN ISO 8820-3, SAE J1888 and other standards
- Element visibility from side, clear transparent fuse body
- Check fuse in fuse block using semi-protected test points at top of the fuse
- Blade rigidity through robust/sturdy body construction
- Safe and highly reliable/consistent operation with a single piece construction
- Self extinguishing transparent, color coded body materials
- High temperature resistive plastics used for fuse body materials
- Secure and reliable time-delayed functioning with purpose designed element shapes
- Direction insensitive insertion, rating marked in two directions at top, using OCR font

| iMaXX ref. | Color   | Rating [A] | Voltage [V] |
|------------|---------|------------|-------------|
| F9020      | Yellow  | 20         | 32          |
| F9025      | Grey    | 25         | 32          |
| F9030      | Green   | 30         | 32          |
| F9040      | Orange  | 40         | 32          |
| F9050      | Red     | 50         | 32          |
| F9060      | Blue    | 60         | 32          |
| F9070      | Brown   | 70         | 32          |
| F9080      | Natural | 80         | 32          |
| F9100      | Violet  | 100        | 32          |