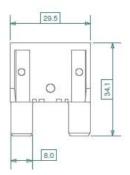

## F9000 series, maxiOTO blade fuse

- Meets international specs, complies to DIN ISO 8820-3, SAE J1888 and other standards
- Element visibility from side, clear transparent fuse body
- Check fuse in fuse block using semi-protected test points at top of the fuse
- Blade rigidity through robust/sturdy body construction
- Safe and highly reliable/consistent operation with a single piece construction
- Self extinguishing transparent, color coded body materials
- High temperature resistive plastics used for fuse body materials
- Secure and reliable time-delayed functioning with purpose designed element shapes
- Direction insensitive insertion, rating marked in two directions at top, using OCR font