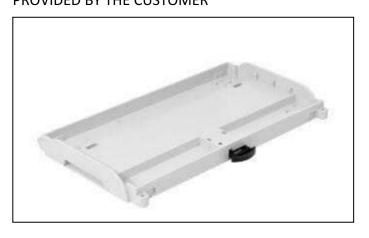

STANDARD BASE WITHOUT SCREW FASTENING
VERSION FOR OEM CUSTOMERS
THE SINGLE-BOARD MICROPROCESSOR IS HELD IN PLACE BY ADDITIONAL BOARDS AND FASTENING MEANS
PROVIDED BY THE CUSTOMER