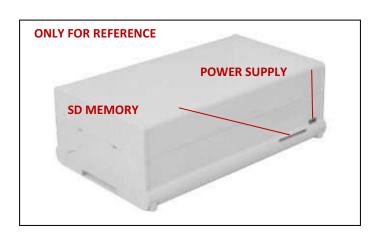

## MR9/MX-R (OEM VERSION)

HOLES ON THE FRONT: USB+ETHERNET (ANY PLACE);

HOLES AND WINDOWS ACC. TO CUSTOMER'S SPECS.

HOLES ON THE REAR: SD MEMORY+POWER SUPPLY(ANY PLACE);

HOLES AND WINDOWS ACC. TO CUSTOMER'S SPECS.