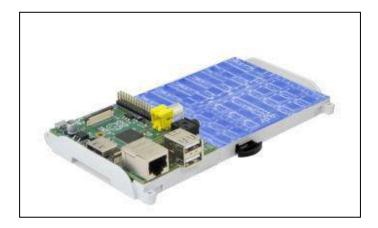

## MR9/MX-R (OEM VERSION)

HOLES ON THE FRONT: USB+ETHERNET (ANY PLACE);

HOLES AND WINDOWS ACC. TO CUSTOMER'S SPECS.

HOLES ON THE REAR: SD MEMORY+POWER SUPPLY(ANY PLACE);

HOLES AND WINDOWS ACC. TO CUSTOMER'S SPECS.

STANDARD BASE WITHOUT SCREW FASTENING
VERSION FOR OEM CUSTOMERS
THE SINGLE-BOARD MICROPROCESSOR IS HELD IN PLACE BY ADDITIONAL BOARDS AND FASTENING MEANS
PROVIDED BY THE CUSTOMER