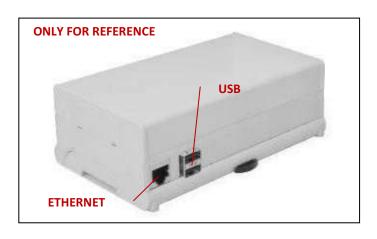

## MR9/MX-R (OEM VERSION)

HOLES ON THE FRONT: USB+ETHERNET (ANY PLACE);

HOLES AND WINDOWS ACC. TO CUSTOMER'S SPECS.

HOLES ON THE REAR: SD MEMORY+POWER SUPPLY(ANY PLACE);

HOLES AND WINDOWS ACC. TO CUSTOMER'S SPECS.