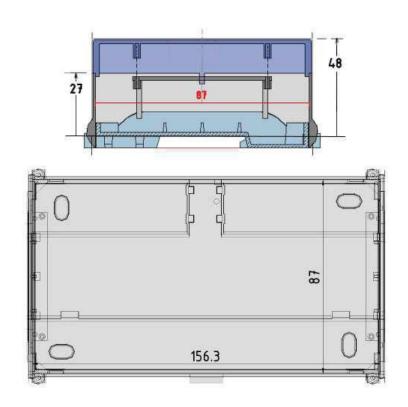

## CUSTODIA MODULARE GUIDA DIN – MR9/MX DIN RAIL MODULAR ENCLOSURE – MR9/MX DIN TRAGSCHIENEN GEHÄUSE – MR9/MX