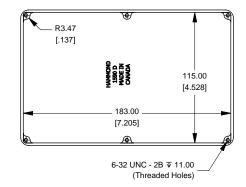

Flanged Lid

2.50

[.098]

(Wall Thickness)

## Top View Looking Inside Box





## **Series 1590DFL (Flanged Lid)**



## NOTE

Purchased assembly includes box, lid and 6 cover screws. Box and lid are made from Diecast Aluminum Alloy (alloy type 360.1).

| PART NUMBERS                                                          |            |
|-----------------------------------------------------------------------|------------|
| 1590DFL Enclosure                                                     |            |
| Unfinished                                                            | 1590DFL    |
| Black Textured Powder Paint                                           | 1590DFLBK  |
| 1590DFL Liquid Resistant Enclosure (Silicon Factory Installed Gasket) |            |
| Unfinished                                                            | 1590WDFL   |
| Black Text