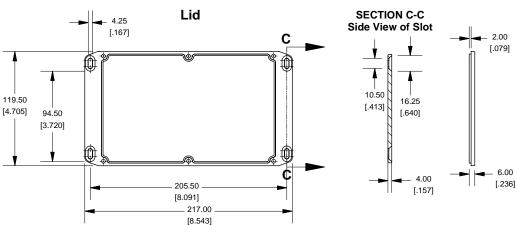

Flanged Lid

2.50

[.098]

(Wall Thickness)

## Top View Looking Inside Box





## **Series 1590DFL (Flanged Lid)**



## NOTE

Purchased assembly includes box, lid and 6 cover screws. Box and lid are made from Diecast Aluminum Alloy (alloy type 360.1).

| PART NUMBERS                                                          |            |
|-----------------------------------------------------------------------|------------|
| 1590DFL Enclosure                                                     |            |
| Unfinished                                                            | 1590DFL    |
| Black Textured Powder Paint                                           | 1590DFLBK  |
| 1590DFL Liquid Resistant Enclosure (Silicon Factory Installed Gasket) |            |
| Unfinished                                                            | 1590WDFL   |
| Black Textur