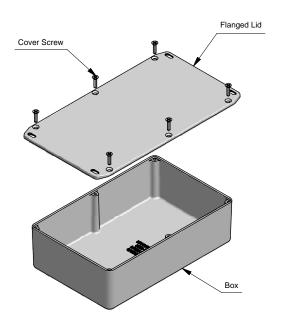

## NOTE

Purchased assembly includes box, lid and 6 cover screws. Box and lid are made from Diecast Aluminum Alloy (alloy type 360.1).

| PART NUMBERS                                                          |            |
|-----------------------------------------------------------------------|------------|
| 1590DFL Enclosure                                                     |            |
| Unfinished                                                            | 1590DFL    |
| Black Textured Powder Paint                                           | 1590DFLBK  |
| 1590DFL Liquid Resistant Enclosure (Silicon Factory Installed Gasket) |            |
| Unfinished                                                            | 1590WDFL   |
| Black Textured Powder Paint                                           | 1590WDFLBK |
| ACCESSORIES                                                           |            |
| Unfinished                                                            |            |
| Cover Screws (Pkg 100)                                                |            |
| [6-32 x 1/2" Nickel Plated Screws]                                    | 1590MS100  |
| Black Textured Powder Paint                                           |            |
| Cover Screws (Pkg 50)                                                 |            |
| [6-32 x 1/2" Stainless Steel Black Screws]                            | 1590MS50BK |