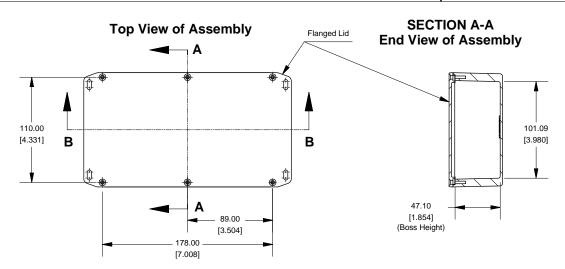

## **Series 1590DFL (Flanged Lid)**

## NOTE

Purchased assembly includes box, lid and 6 cover screws. Box and lid are made from Diecast Aluminum Alloy (alloy type 360.1).

| PART NUMBERS                                                          |            |
|-----------------------------------------------------------------------|------------|
| 1590DFL Enclosure                                                     |            |
| Unfinished                                                            | 1590DFL    |
| Black Textured Powder Paint                                           | 1590DFLBK  |
| 1590DFL Liquid Resistant Enclosure (Silicon Factory Installed Gasket) |            |
| Unfinished                                                            | 1590WDFL   |
| Black Textured Powder Paint                                           | 1590WDFLBK |
| ACCESSORIES                                                           |            |
| Unfinished                                                            |            |
| Cover Screws (Pkg 100)                                                |            |
| [6-32 x 1/2" Nickel Plated Screws]                                    | 1590MS100  |
| Black Textured Powder Paint                                           |            |
| Cover Screws (Pkg 50)                                                 |            |
| [6-32 x 1/2" Stainless Steel Black Screws]                            | 1590MS50BK |