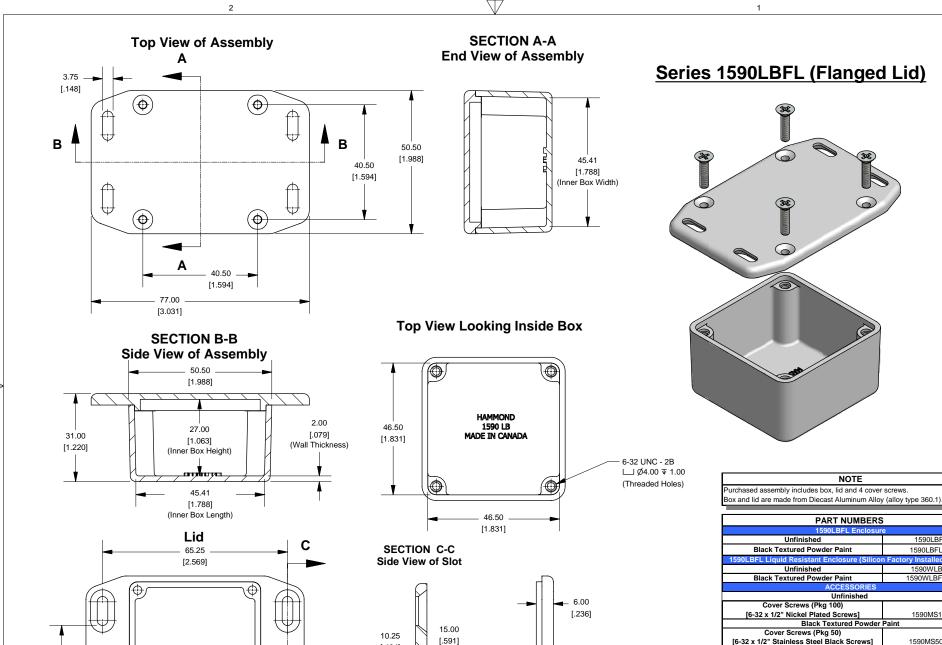

**Series 1590LBFL (Flanged Lid)** 

| PART NUMBERS                                                           |             |
|------------------------------------------------------------------------|-------------|
| 1590LBFL Enclosure                                                     |             |
| Unfinished                                                             | 1590LBFL    |
| Black Textured Powder Paint                                            | 1590LBFLBK  |
| 1590LBFL Liquid Resistant Enclosure (Silicon Factory Installed Gasket) |             |
| Unfinished                                                             | 1590WLBFL   |
| Black Textured Powder Paint                                            | 1590WLBFLBK |
| ACCESSORIES                                                            |             |
| Unfinished                                                             |             |
| Cover Screws (Pkg 100)                                                 |             |
| [6-32 x 1/2" Nickel Plated Screws]                                     | 1590MS100   |
| Black Textured Powder Paint                                            |             |
| Cover Screws (Pkg 50)                                                  |             |
| [6-32 x 1/2" Stainless Steel Black Screws]                             | 1590MS50BK  |