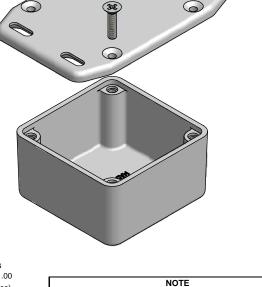

**Series 1590LBFL (Flanged Lid)** 

| PART NUMBERS                                                           |             |
|------------------------------------------------------------------------|-------------|
| 1590LBFL Enclosure                                                     |             |
| Unfinished                                                             | 1590LBFL    |
| Black Textured Powder Paint                                            | 1590LBFLBK  |
| 1590LBFL Liquid Resistant Enclosure (Silicon Factory Installed Gasket) |             |
| Unfinished                                                             | 1590WLBFL   |
| Black Textured Powder Paint                                            | 1590WLBFLBK |
| ACCESSORIES                                                            |             |
| Unfinished                                                             |             |
| Cover Screws (Pkg 100)                                                 |             |
| [6-32 x 1/2" Nickel Plated Screws]                                     | 1590MS100   |
| Black Textured Powder Paint                                            |             |
| Cover Screws (Pkg 50)                                                  |             |
| [6-32 x 1/2" Stainless Steel Black Screws]                             | 1590MS50BK  |